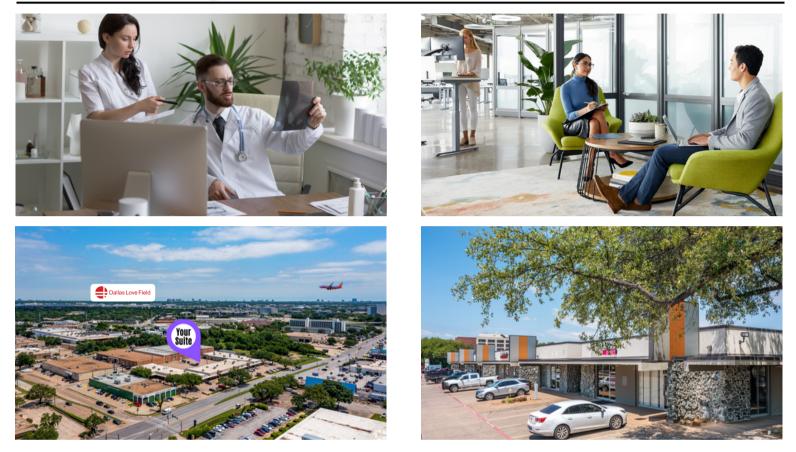

# Work Hard, Play Hard. Where Business Gets Done

Mockingbird Mall is a Mixed-Use 3+ acre business park located in the West Dallas Stemmons Business Corridor District. The business park is adjacent to the Dallas Medical District, 5 minutes west of the Dallas Love Field Airport is and 20 minutes away from the DFW International Airport. The business park is in the perfect location to serve your Dallas clientele. Schedule your tour TODAY!

# **Class A Finish Outs**

The 1625 Mockingbird location is centrally located and excellent for business. The building finishes feature high-quality design and materials. Our service includes concierge maintenance. The local family ownership believes in reinvesting into the properties and invested over \$2,500,000.00 so far over the last 5 years in property improvements. Our 2021-22 maintenance & property beautification programs are fully budgeted.