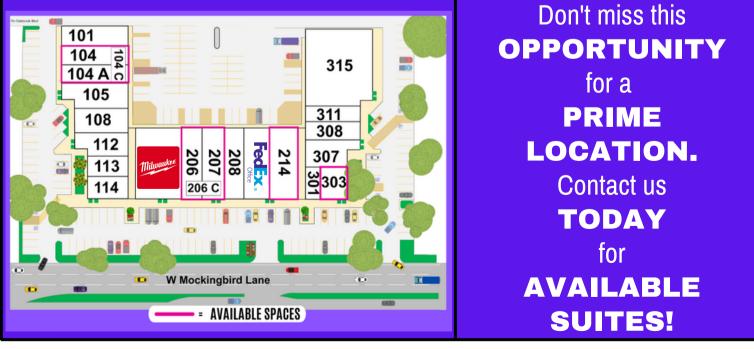

# 1625 NOCKINGBIRD

# Work Hard, Play Hard. Where Business Gets Done

Mockingbird Mall is a Mixed-Use 3+ acre business park located in the West Dallas Stemmons Business Corridor District. The business park is adjacent to the Dallas Medical District, 5 minutes west of the Dallas Love Field Airport is and 20 minutes away from the DFW International Airport. The business park is in the perfect location to serve your Dallas clientele. Schedule your tour TODAY!