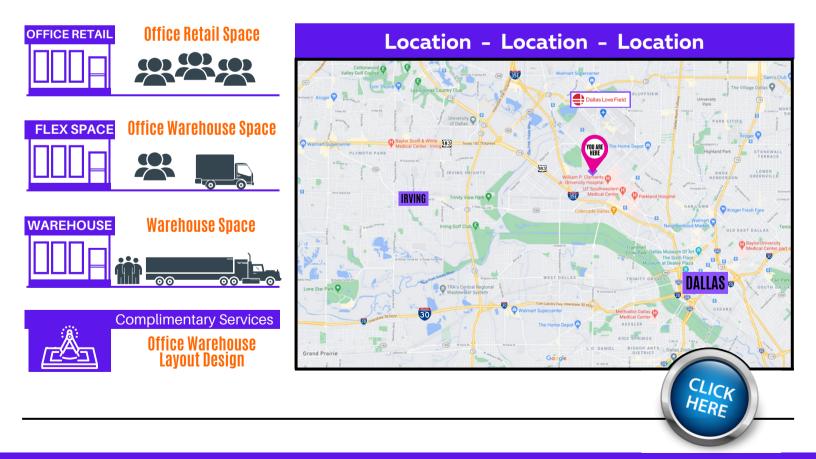

# Work Hard, Play Hard. Where Business Gets Done

Mockingbird Mall is a Mixed-Use 3+ acre business park located in the West Dallas Stemmons Business Corridor District. The business park is adjacent to the Dallas Medical District, 5 minutes west of the Dallas Love Field Airport is and 20 minutes away from the DFW International Airport. The business park is in the perfect location to serve your Dallas clientele. Schedule your tour TODAY!