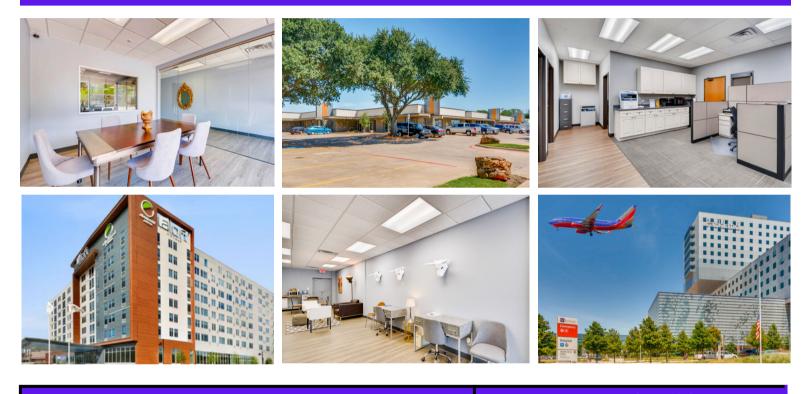

# **Class A Finish Outs**

The 1625 Mockingbird location is centrally located and excellent for business. The building finishes feature high-quality design and materials. Our service includes concierge maintenance. The local family ownership believes in reinvesting into the properties and invested over \$2,500,000.00 so far over the last 5 years in property improvements. Our 2021-22 maintenance & property beautification programs are fully budgeted.

The finish outs include high-end Timely prefinished metal frames with solid core birch finish doors. The ceilings are 2' x 2' reveal edge tiles. LED energy-efficient motion-activated lighting throughout the offices. High-end replaceable carpet tiles are used. Breakroom high-end cabinetry products feature soft-close hinges and dovetail drawers with quartz countertops, under-mount stainless steel sinks, and delta faucets with integrated pull-down spray handles. Optional upgrades are available.

All roofs are fully upgraded with energy-efficient TPO and maintain an R-29 insulation value. The well-lit outdoor parking lots, as well as building exteriors and entrances, utilizes energy-efficient LED lighting.