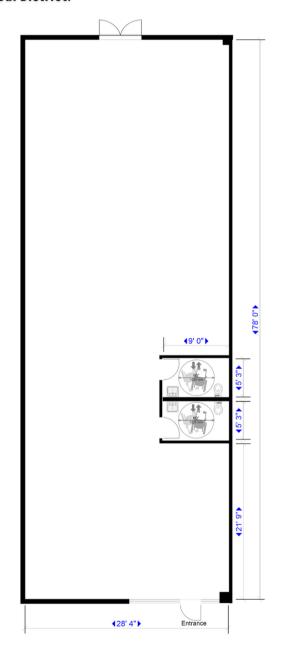

Note: Sample Layout 1 (will build to suit).

Suite 101 OFFICE RETAIL WAREHOUSE FLEX SPACE

2,539 SQFT