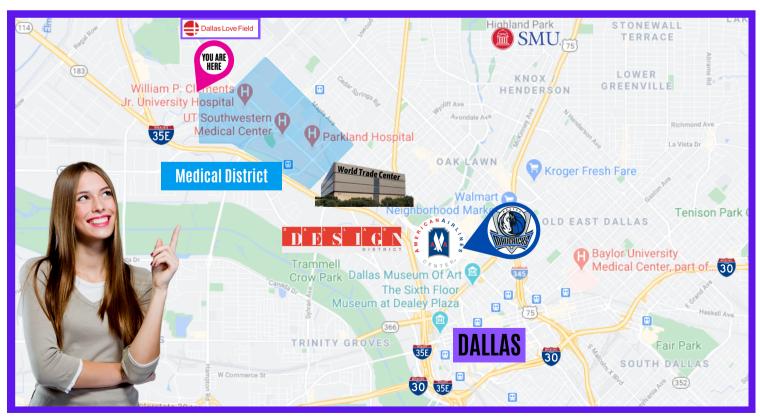

#### Within 7 minutes of:

- Dallas Love Field Airport
- Dallas Medical District
- World Trade Center
- Dallas Design District
- American Airlines Center
  Sports, Concerts & Entertainment
- Down Town Dallas

### Within 15 minutes of:

- Southern Methodist University
- Irving, Oak Lawn & Uptown