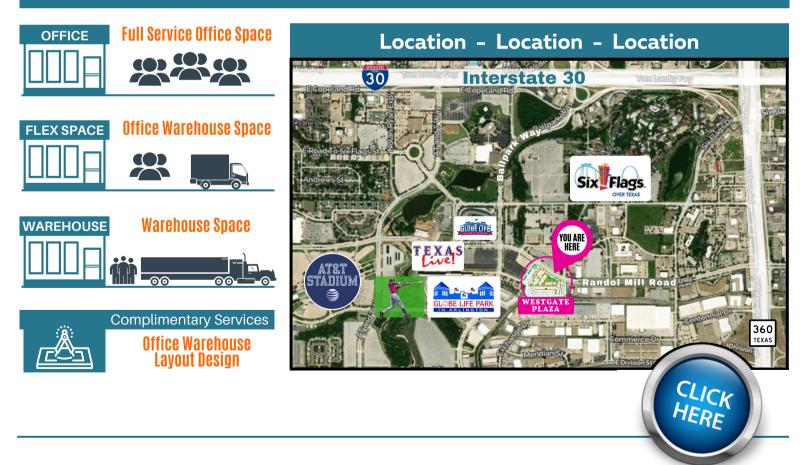

## WESTGATE PLAZA Work Hard, Play Hard. Where Business Gets Done

Increase the visibility of your business. The Arlington Entertainment District is located one block west of Westgate Plaza's 10+ Acre Business Park. The Texas Rangers and The Dallas Cowboys' Stadiums as well as Texas Live!, are within a short walk of your new office or warehouse. Schedule your tour TODAY!

Globe Life Field & AT&T Stadiums

ive!

Visit our property to learn more about Westgate Plaza

Clean & Bright Spaces | Layout Design | Floor-to-Ceiling WIndows Onsite Leasing & Maintenance | Beautiful Landscaped Grounds