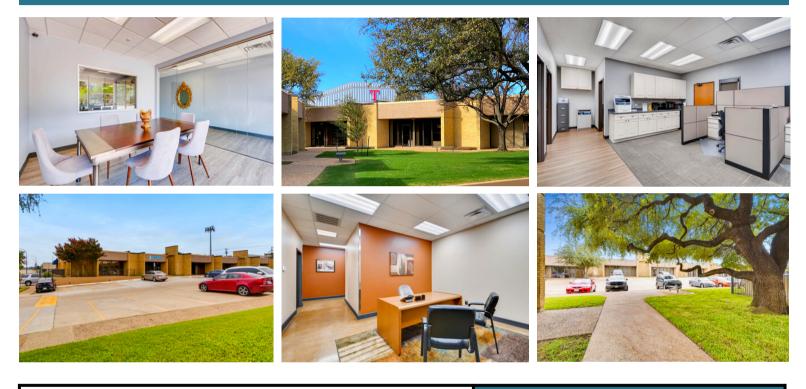

## **Class A Finish Outs**

The Westgate Plaza location is centrally located and excellent for business. The building finishes feature high-quality design and materials. Our service includes concierge maintenance. The local family ownership believes in reinvesting into the properties and invested over \$2,000,000.00 so far over the last 5 years in property improvements. Our 2021-22 maintenance & property beautification programs are fully budgeted.

The finish outs include high-end Timely prefinished metal frames with solid core birch finish doors. The ceilings are 2' x 2' reveal edge tiles. LED energy-efficient motion-activated lighting throughout the offices. High-end replaceable carpet tiles are used. Breakroom high-end cabinetry products feature soft-close hinges and dovetail drawers with quartz countertops, under-mount stainless steel sinks, and delta faucets with integrated pull-down spray handles. Optional upgrades are available.