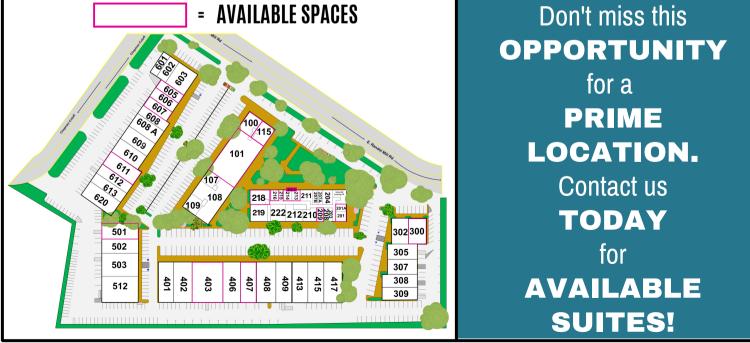

## WESTGATE PLAZA Work Hard, Play Hard. Where Business Gets Done

Increase the visibility of your business. The Arlington Entertainment District is located one block west of Westgate Plaza's 10+ Acre Business Park. The Texas Rangers and The Dallas Cowboys' Stadiums as well as Texas Live!, are within a short walk of your new office or warehouse. Schedule your tour TODAY!