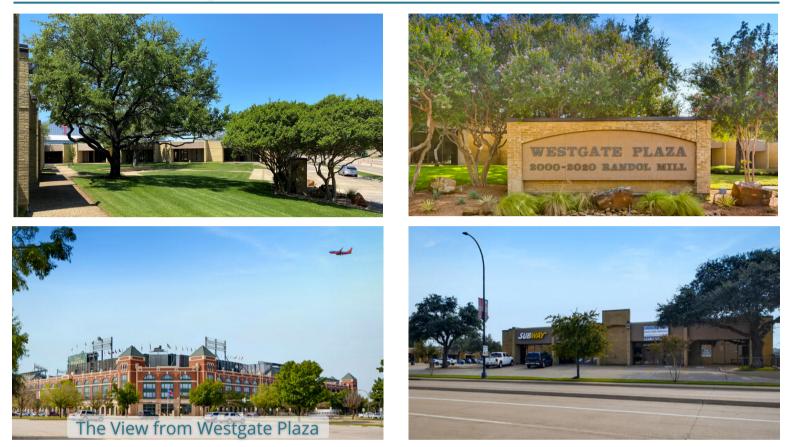

## WESTGATE PLAZA Work Hard, Play Hard. Where Business Gets Done

Increase the visibility of your business. The Arlington Entertainment District is located one block west of Westgate Plaza's 10+ Acre Business Park. The Texas Rangers and The Dallas Cowboys' Stadiums as well as Texas Live!, are within a short walk of your new office or warehouse. Schedule your tour TODAY!

Globe Life Field & AT&T Stadiums

ive!

Visit our property to learn more about Westgate Plaza

Clean & Bright Spaces | Layout Design | Floor-to-Ceiling WIndows Onsite Leasing & Maintenance | Beautiful Landscaped Grounds